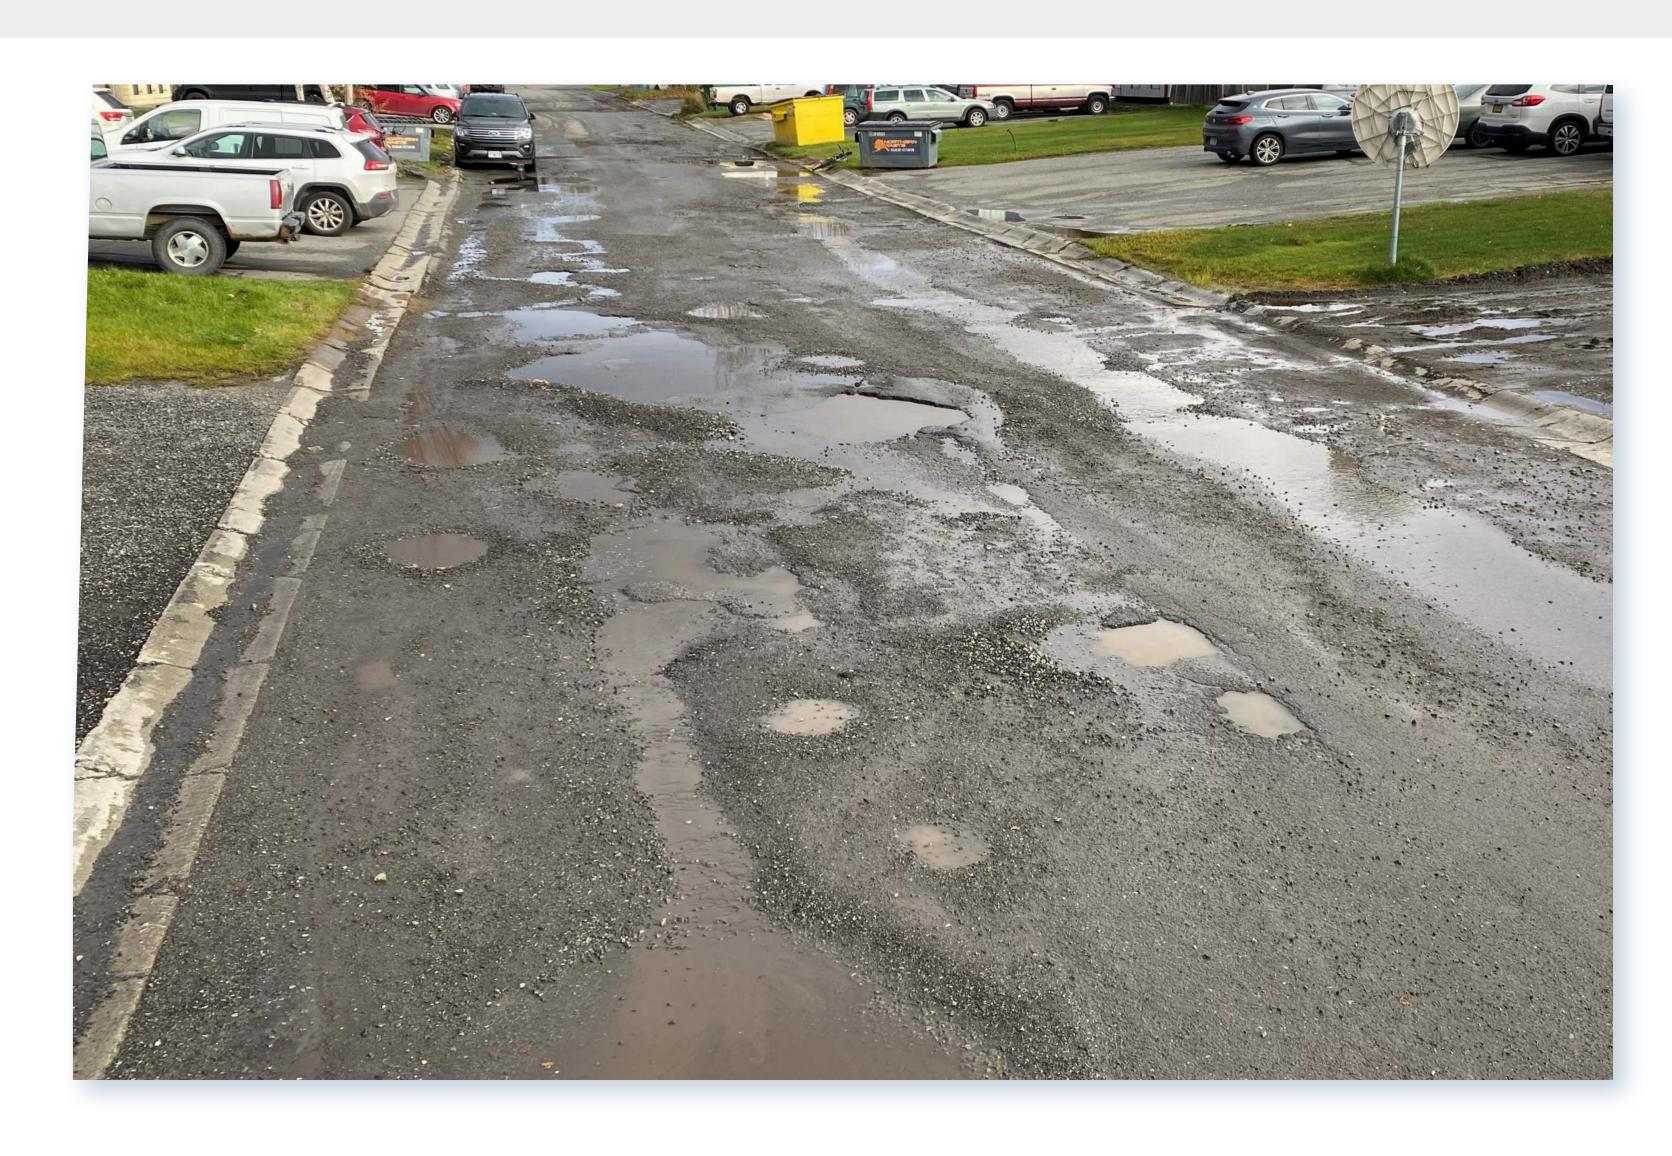

# E. 74<sup>TH</sup> AVENUE / NANCY STREET / E. 75<sup>TH</sup> AVENUE ROAD RECONSTRUCTION

### E. 74<sup>TH</sup> AVENUE / NANCY STREET / E. 75<sup>TH</sup> AVENUE

### ROAD RECONSTRUCTION