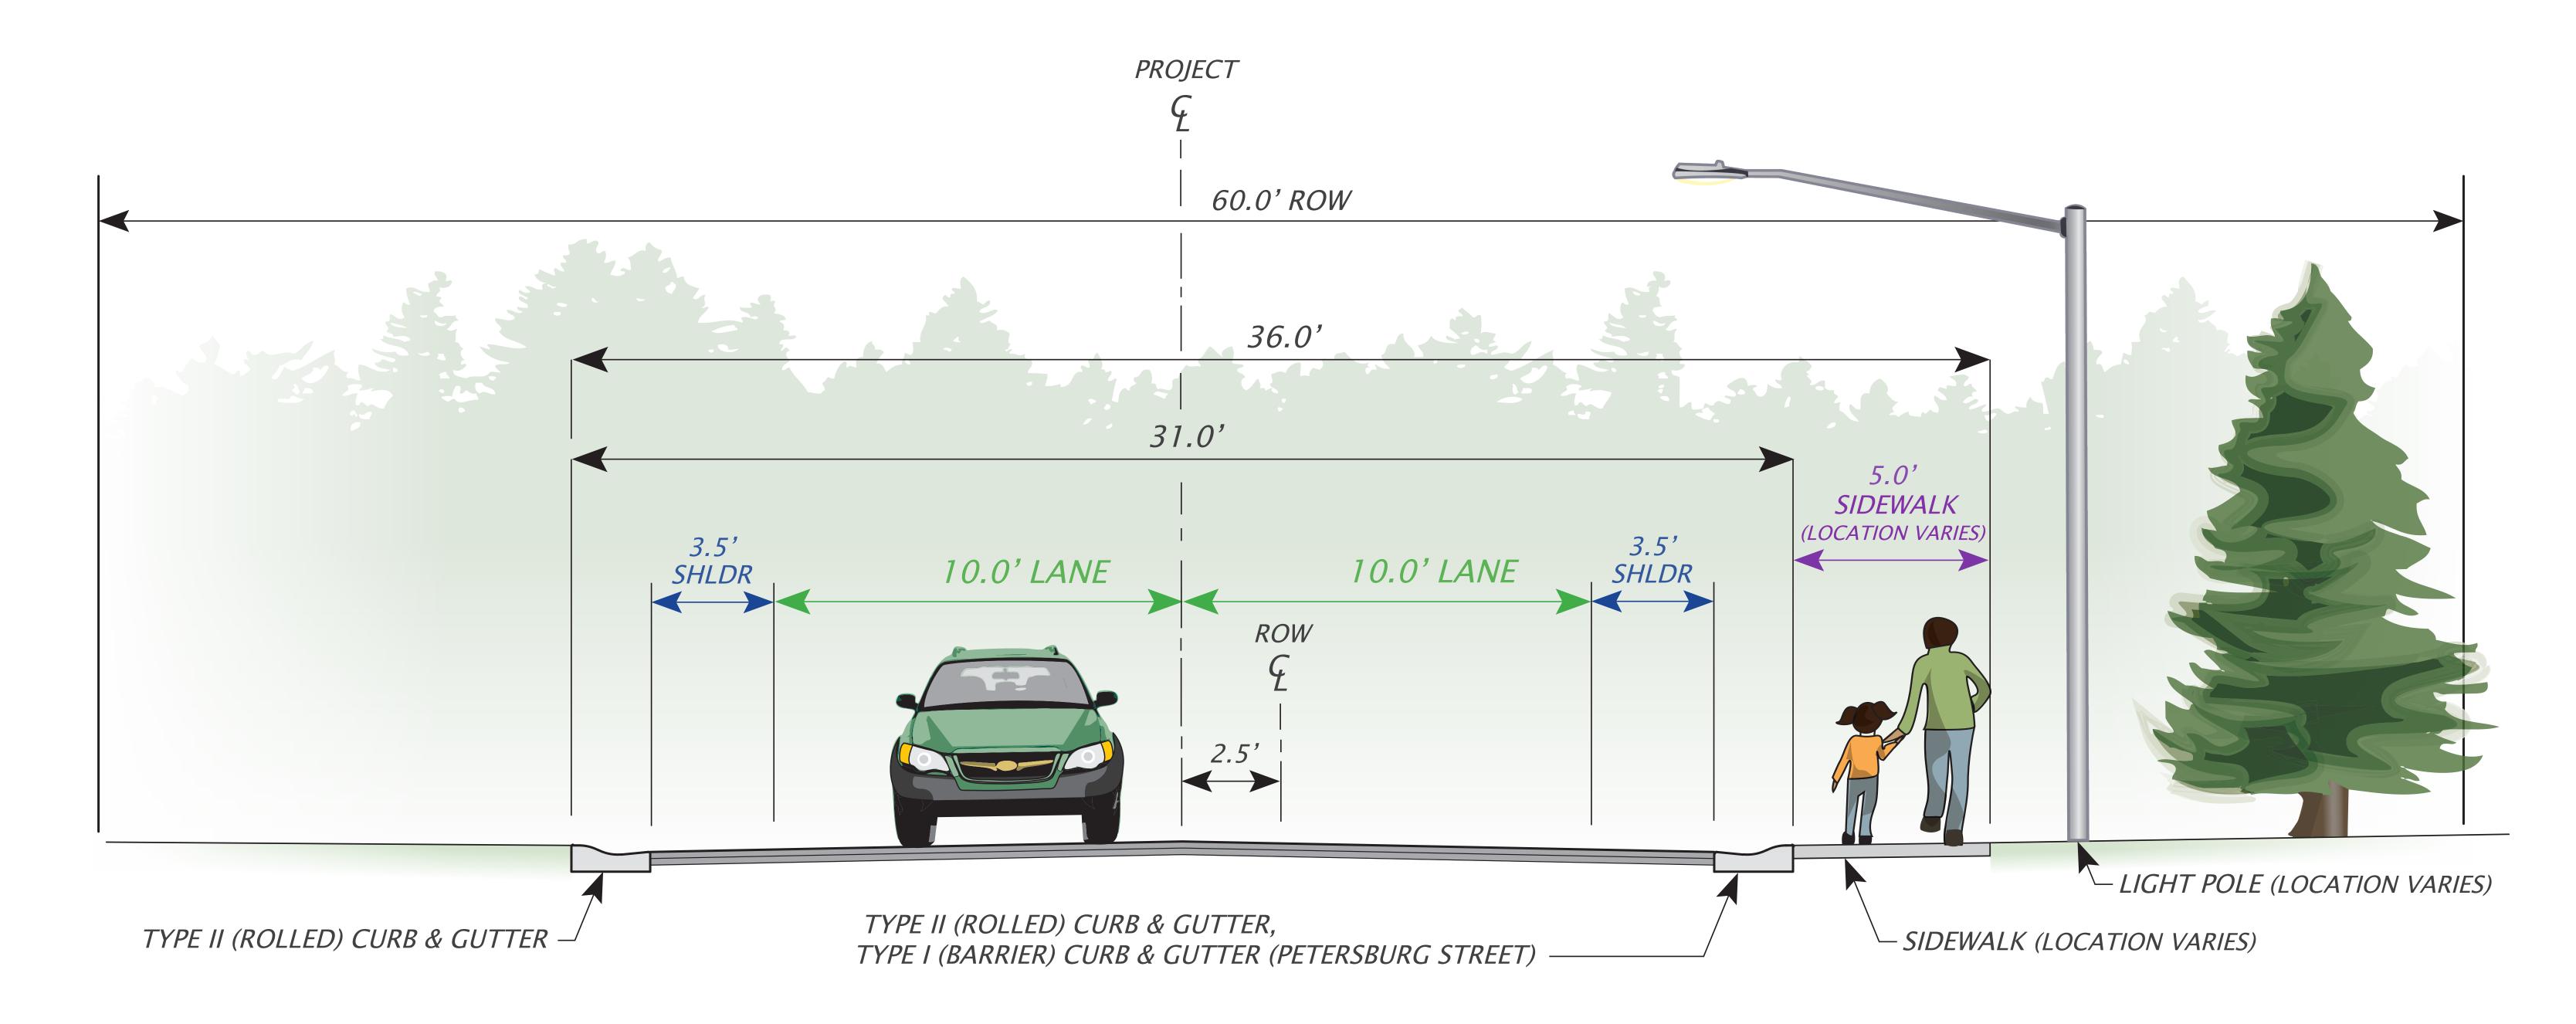

### Improvements Include

- Roadway base and asphalt pavement
- Curb and gutter
- Piped drainage system

- Pedestrian facilities
- Street lighting

Open House #1 (Spring 2024)