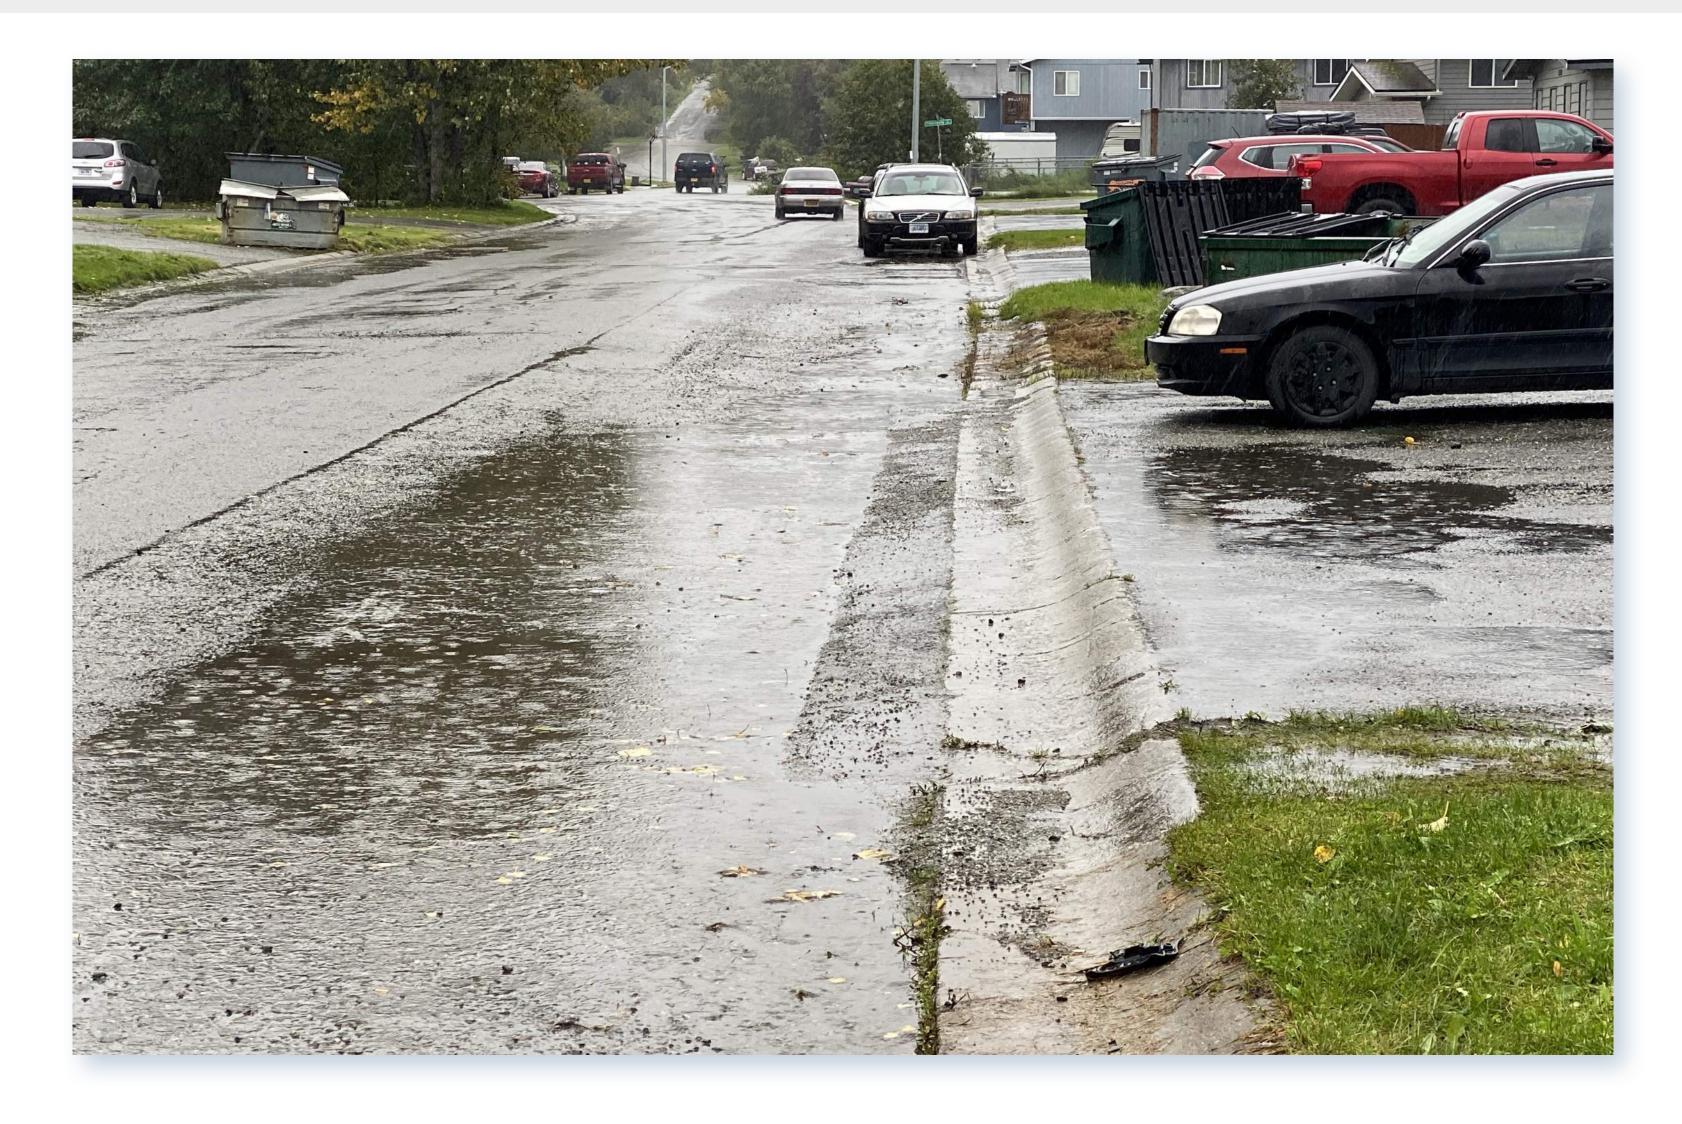

# E. 74<sup>TH</sup> AVENUE / NANCY STREET / E. 75<sup>TH</sup> AVENUE ROAD RECONSTRUCTION

### E. 74<sup>TH</sup> AVENUE / NANCY STREET / E. 75<sup>TH</sup> AVENUE

### ROAD RECONSTRUCTION