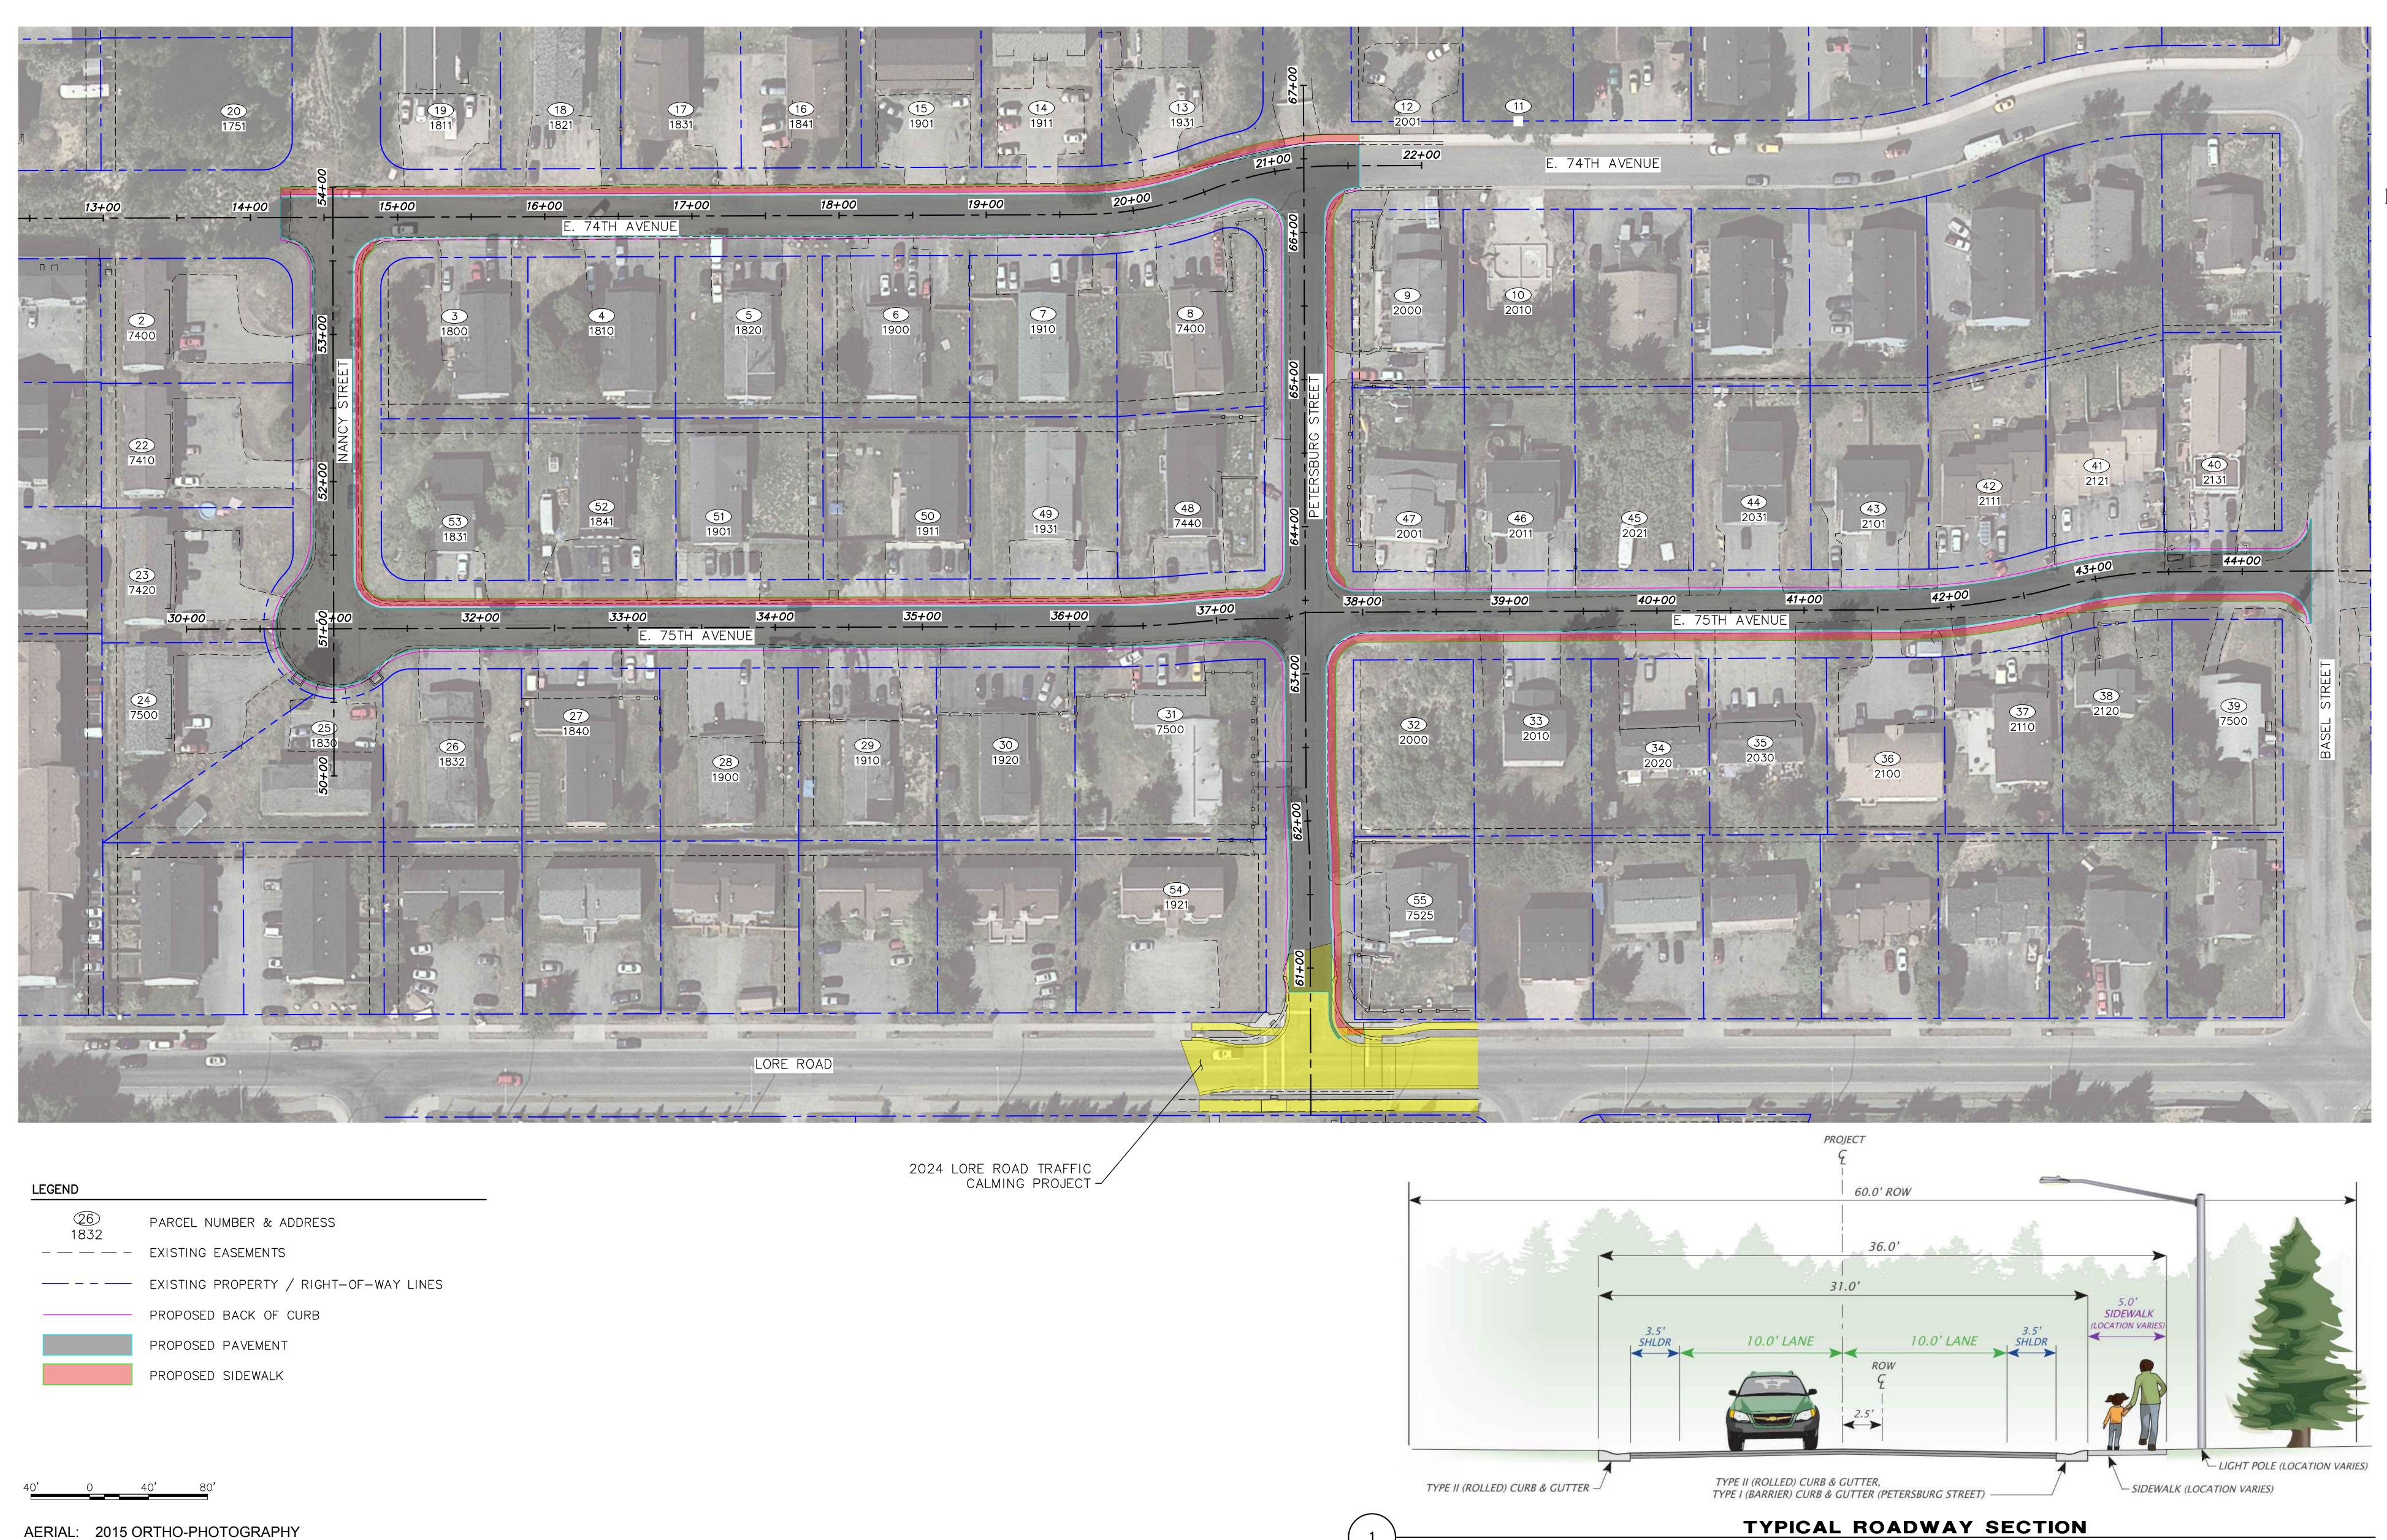

### Improvements Include

- Roadway base and asphalt pavement
- Curb and gutter
- Piped drainage system

- Pedestrian facilities
- Street lighting

Open House #1 (Spring 2024)

### E. 74<sup>TH</sup> AVENUE / NANCY STREET / E. 75<sup>TH</sup> AVENUE

\* \* Construction for this project is

not yet funded.

ROAD RECONSTRUCTION